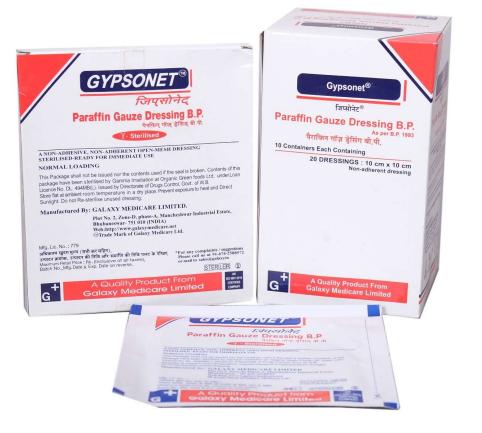

#### **GYPSONET** Paraffin Gauze Dressing B.P.

- Coarse Leno Gauze impregnated with Yellow soft paraffin. (Sterilized with Gamma Radiation)
- Used for Minor burns, donor and recipient graft sites, skin loss wounds, abrasions and leg ulcers.
- Soothes and protects the wound, and allows the passage of exudates from wound.
- It is a non-adherent and latex free.
- Fray resistant.
- No Skin Irritation and ready for immediate use.