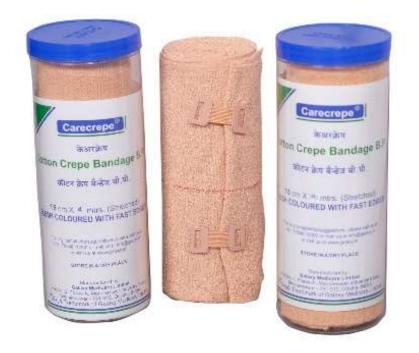

#### CARECREPE Cotton Crepe Bandage B.P.

- Comfortable, Conformable, Cotton Crepe bandage made up of 100% cotton yarns with fast Edges.
- Used on sprains, Strains, Dislocation, Painful joints, Post – Operative conditions, Sports Injuries
- Used as support Bandaging, General surgical and Orthopedic uses.
- Provides comfort and protection to the skin.
- Flesh color, non-fraying edges.
- Durable: retains elasticity even <u>after</u> several washes.
- Good stretching characteristics.