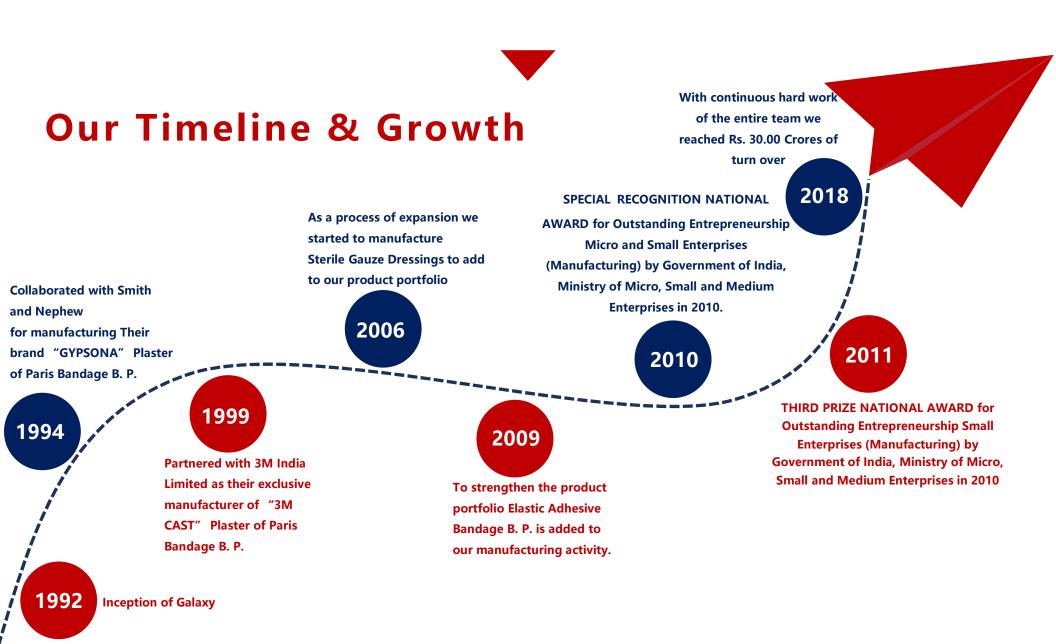

Galaxy Medicare Limited started its journey in the year 1992. It all began in July 1992 when Mr. Dillip Das (Founder) took over a closed unit and started manufacturing Plaster of Paris Bandage B. P. During 1995, Smith and Nephew Limited, United Kingdom selected us exclusively as their PARTNER for manufacturing their worldfamous brand of Plaster of Paris Bandage "GYPSONA" in our facilities for India, Sri Lanka, Bangladesh & Nepal. This partnership continued up to 1999 when they shifted to their own facility in Maharashtra.

Since 1999, we are associated with 3M India Limited, which is part of 3M USA, a Fortune 50 company. We are their sole manufacturers of "3M CAST" Plaster of Paris Bandage B. P., which continues till date. We also manufacture 3M Elastic Adhesive Bandage exclusively for 3M India Limited.

In the course of time we started developing our own marketing network in the Eastern part of India to market our own brands. Moreover, we started manufacturing different kinds of bandages and dressings to cater to the market.

Now, we have almost 10 OEM clients who testify to our quality products and come back to us for their requirements.