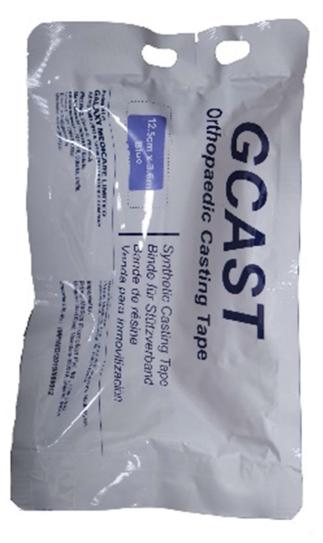

#### GCAST Orthopedic Casting Tape

- The substrate fabricated by special Raschel 2 Bar weaving, It has excellent mouldability, flexibility and clean end finishing.
- Specially developed resin has very low tack exotherm.
- Packing and selling of this product with proper tension reduces one side pilling up of resin in long storage and guarantees soft release of rolls in use.
- Long storage and guarantees soft release of rolls in use.
- Color code : Blue and Pink