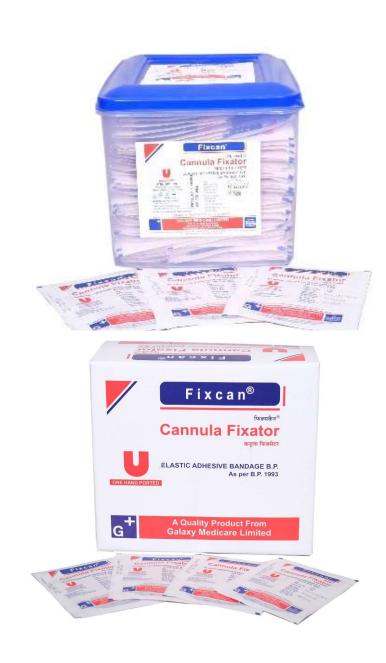

#### **FIXCAN** Cannula Fixator

- Convenient to use.
- Used to secure IV Cannula to the skin.
- Allows skin to breathe.
- Stretches with body movements.