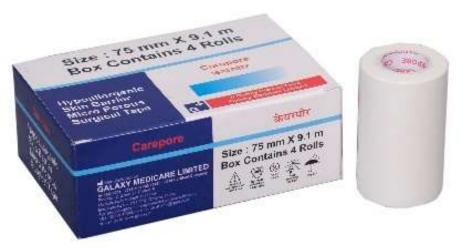

#### CAREPORE

- Non-woven backing material coated with Hot Melt Pressure Sensitive Adhesive which is porous and helps in skin Breathing.
- Used on sensitive parts of the body and also by infants and people with allergies. Adheres well to anywhere on the skin for covering simple and non-bulky dressings.
- Soft, comfortable tape which is conformable for use in many applications.
- Very porous to allow moisture to evaporate and skin to breathe.
- Leaves minimal adhesive residue upon removal for fast and easy cleanup.
- Hypoallergenic, that indicates no risk of allergic reaction.