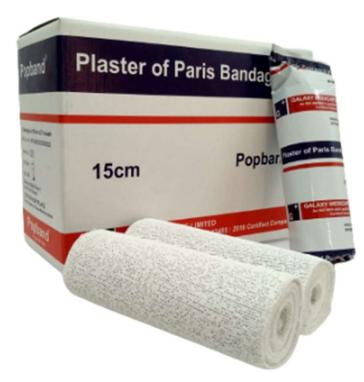

#### **POPBAND** Plaster of Paris Bandage B.P.

- Made up of imported Plaster of Paris Powder and Leno Gauze.
- Used to immobilize joint or limb fractures. Applied as a cylindrical cast.
- Meets all Parameters of B. P. (British Pharmacopoeia) Standard.
- Has excellent conformability, stability, and mouldability
- Low immersion time 3 to 5 Secs.
- Low initial setting time 90-140 seconds which allows faster application and better casting
- Creamy texture helps in formation of better cast.