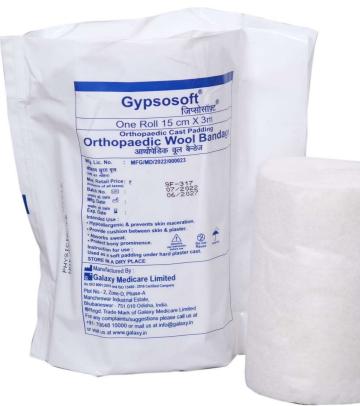

#### **GYPSOSOFT Orthopedic Wool Bandage**

- It is a smooth soft padding used as a skin barrier for orthopaedic casting bandages.
- provides comfort and protection to the skin.
- Uniform thickness prevents pressure points.
- Highly absorbent, retains its loft even when wet.
- Excellent conformability.
- Permeable to air, allow skin to breathe.
- No chances of skin maceration.