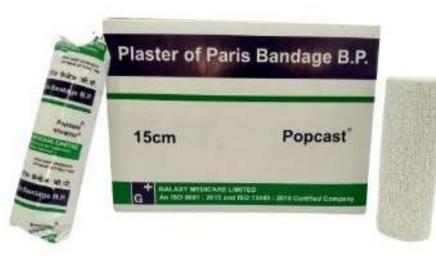

#### **POPCAST** Plaster of Paris Bandage B.P.

- Made up of Indian Plaster of Paris Powder and Leno Gauze.
- Low immersion time 3 to 5 Secs.
- Low initial setting time 90-140 seconds which allows faster application and better casting.
- Rapid setting properties, Strong and Durable.
- Meets all Parameters of B. P. (British Pharmacopoeia) Standard.
- Creamy texture helps in formation of better cast.
- Excellent mouldability.